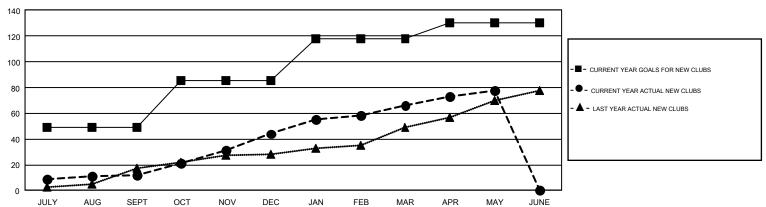

## GMT Constitutional Area 6, Group E

GMT: VASUDEV VALAWALKAR

REPORT DOES NOT INCLUDE CLUBS IN UNDISTRICTED AREAS.

| Clubs         |               |              |               | Members               |                           |                         |                                              |  |
|---------------|---------------|--------------|---------------|-----------------------|---------------------------|-------------------------|----------------------------------------------|--|
|               | RESULTS FO    | PR 2017-2018 |               | RESULTS FOR 2017-2018 |                           |                         |                                              |  |
| QUARTER       | NEW CLUB GOAL | NEW CLUBS    | DROPPED CLUBS | QUARTER               | MEMBER GROWTH NET<br>GOAL | MEMBER GROWTH<br>ACTUAL | DROPPED MEMBERS ACTUAL (including transfers) |  |
| JULY/AUG/SEPT | 49            | 12           | 2             | JULY/AUG/SEPT         | 750                       | 1,346                   | 1,443                                        |  |
| OCT/NOV/DEC   | 36            | 32           | 32            | OCT/NOV/DEC           | 1,050                     | 1,577                   | 1,545                                        |  |
| JAN/FEB/MAR   | 33            | 22           | 6             | JAN/FEB/MAR           | 1,060                     | 1,842                   | 516                                          |  |
| APR/MAY/JUNE  | 12            | 12           | 1             | APR/MAY/JUNE          | -140                      | 1,137                   | 478                                          |  |

## GOALS AND ACTUAL NEW CLUBS CUMULATIVE

| DROPPED CLUBS: 41              |       | 754 CLUBS OF 1,086 ADDED 1 OR<br>MORE NEW MEMBERS | GENDER DISTRIBUTION             |                 |       |
|--------------------------------|-------|---------------------------------------------------|---------------------------------|-----------------|-------|
|                                |       |                                                   | MALE                            | 25,713 (78.26%) |       |
|                                |       |                                                   | FEMALE                          | 7,144 (21.74%)  |       |
| DROPPED MEMBERS                |       |                                                   |                                 |                 |       |
| DECEASED                       | 131   | CHOK HEDE FOR CHANILATIVE                         | TOTAL FAMILY UNIT MEMBERS       |                 | 9,672 |
| CLUB CANCELLED 911 OTHER 2,940 |       | CLICK HERE FOR CUMULATIVE MEMBERSHIP DATA         |                                 |                 |       |
|                                |       |                                                   | FAMILY MEMBERS PAYING HALF DUES |                 | 5,135 |
| TOTAL                          | 3,982 |                                                   |                                 |                 |       |