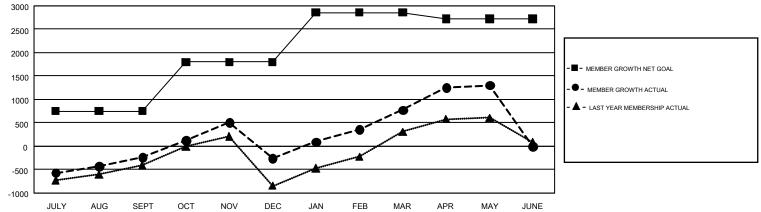

## GMT Constitutional Area 6, Group E

GMT: VASUDEV VALAWALKAR

REPORT DOES NOT INCLUDE CLUBS IN UNDISTRICTED AREAS.

| Clubs         |               |              |               | Members               |                           |                         |                                              |  |
|---------------|---------------|--------------|---------------|-----------------------|---------------------------|-------------------------|----------------------------------------------|--|
|               | RESULTS FO    | PR 2017-2018 |               | RESULTS FOR 2017-2018 |                           |                         |                                              |  |
| QUARTER       | NEW CLUB GOAL | NEW CLUBS    | DROPPED CLUBS | QUARTER               | MEMBER GROWTH NET<br>GOAL | MEMBER GROWTH<br>ACTUAL | DROPPED MEMBERS ACTUAL (including transfers) |  |
| JULY/AUG/SEPT | 49            | 12           | 2             | JULY/AUG/SEPT         | 750                       | 1,346                   | 1,443                                        |  |
| OCT/NOV/DEC   | 36            | 32           | 32            | OCT/NOV/DEC           | 1,050                     | 1,577                   | 1,545                                        |  |
| JAN/FEB/MAR   | 33            | 22           | 6             | JAN/FEB/MAR           | 1,060                     | 1,842                   | 516                                          |  |
| APR/MAY/JUNE  | 12            | 12           | 1             | APR/MAY/JUNE          | -140                      | 1,137                   | 478                                          |  |

## GOALS AND ACTUAL NEW CLUBS CUMULATIVE

| DROPPED CLUBS: 41              |       | 754 CLUBS OF 1,086 ADDED 1 OR<br>MORE NEW MEMBERS | GENDER DISTRIBUTION             |                 |       |
|--------------------------------|-------|---------------------------------------------------|---------------------------------|-----------------|-------|
|                                |       |                                                   | MALE                            | 25,713 (78.26%) |       |
|                                |       |                                                   | FEMALE                          | 7,144 (21.74%)  |       |
| DROPPED MEMBERS                |       |                                                   |                                 |                 |       |
| DECEASED                       | 131   | CHOK HEDE FOR CHANILATIVE                         | TOTAL FAMILY UNIT MEMBERS       |                 | 9,672 |
| CLUB CANCELLED 911 OTHER 2,940 |       | CLICK HERE FOR CUMULATIVE MEMBERSHIP DATA         |                                 |                 |       |
|                                |       |                                                   | FAMILY MEMBERS PAYING HALF DUES |                 | 5,135 |
| TOTAL                          | 3,982 |                                                   |                                 |                 |       |